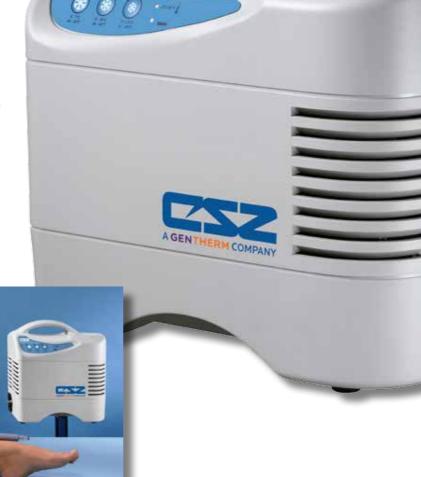

## **ELECTRI-COOL® II**

LOCALIZED COLD THERAPY SYSTEM

The Electri-Cool® II is the premier choice when it comes to localized cold therapy systems. The Electri-Cool® II may be attached to the patient's bed with a bracket to save valuable floor space or may be mounted on a stand for easy mobility. It was designed for ease-of-use, just simply plug in the unit, turn on the power and select your desired level of therapy. The Electri-Cool® II saves valuable time with automatic low water notification when the unit needs to be refilled with water.

| Product Description |                                                 |
|---------------------|-------------------------------------------------|
| Model 767           | 110/115v & 220/240v                             |
| Dimensions          | 12" W x 6" D x 12" H (30.5cm x 15.2cm x 30.5cm) |
| Water Temp. Range   | 5°C - 7°C (40°F - 45°F)                         |
|                     | 8°C - 10°C (45°F - 50°F)                        |
|                     | 11°C - 13°C (50°F - 55°F)                       |
|                     | COOLING ONLY                                    |