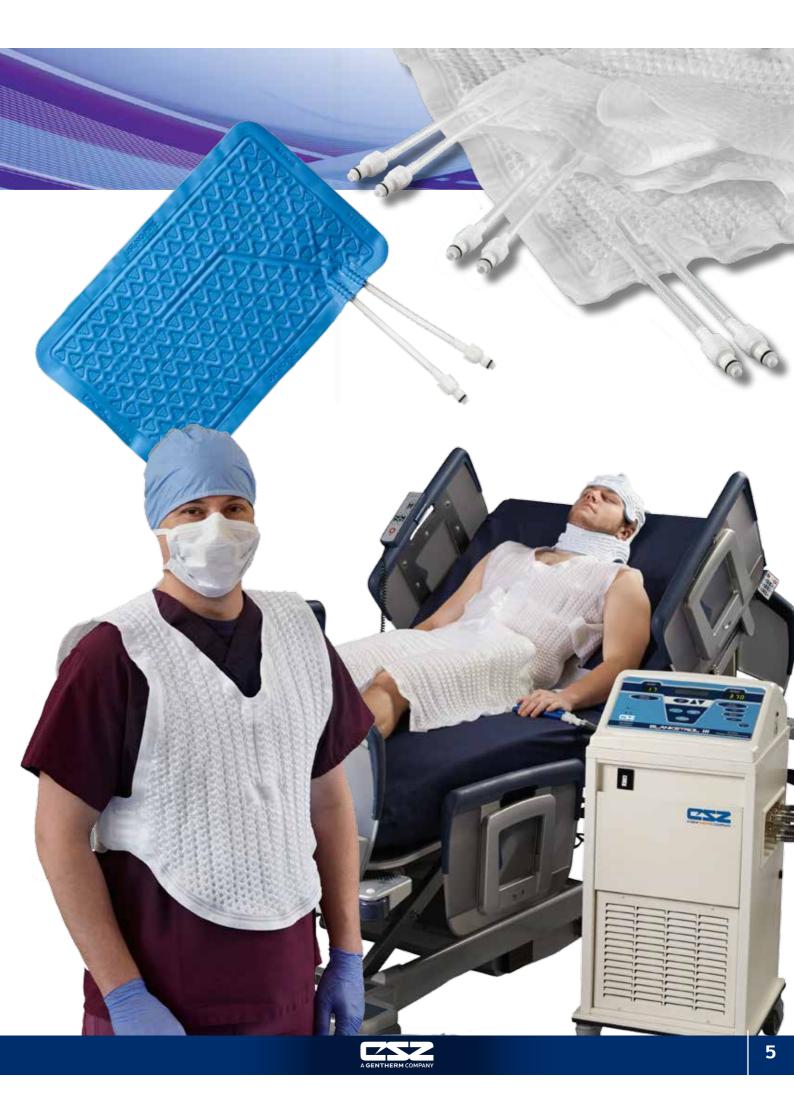

The CSZ whole body hypothermia system provides an effective alternative to traditional patient cooling techniques. This revolutionary system combines the CSZ Head Wrap, Patient Vest and Lower Body Blanket for a non-invasive whole body hypothermia system. This method of cooling the patient allows for early therapy that is fast, reliable and cost-effective.