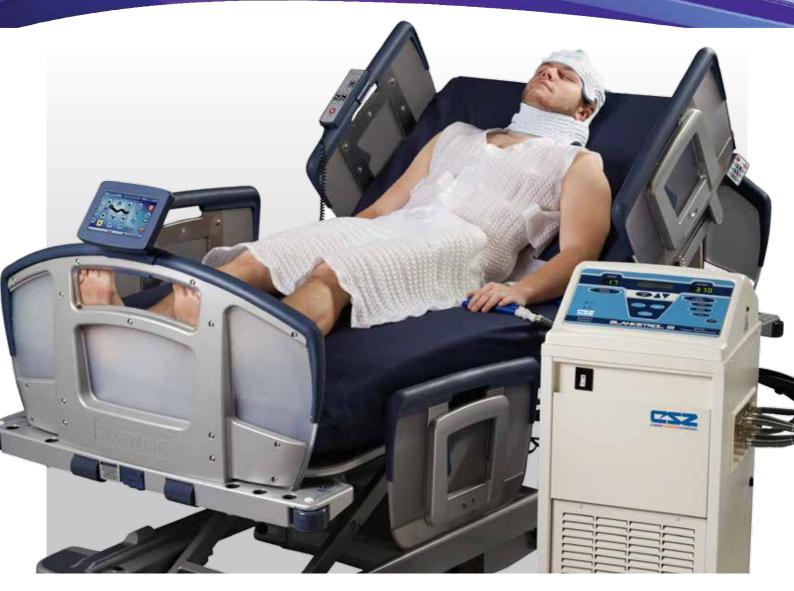

## KOOL-KIT<sup>®</sup> TEMPERATURE MANAGEMENT SYSTEM

The Kool-Kit<sup>®</sup> includes a Head Wrap, Patient Vest and Lower Body Blanket to maximize coverage and temperature accuracy. The Kool-Kit<sup>®</sup> provides caregivers ready access to their patients, and helps administer temperature management and controlled re-warming for each patient. This method of cooling allows for early treatment that is fast, cost-effective and user-friendly.

Notice that the Head Wrap and Patient Vest were designed to cover the subclavian vein, subclavian artery and superior vena cava, all of which do not constrict with mild hypothermia.

| Product Description |                                                             |
|---------------------|-------------------------------------------------------------|
| Model 900           | Head Wrap, Patient Vest, Lower Body Blanket                 |
| Model 910           | Head Wrap, Lower Body Blanket                               |
| Model 920           | Patient Vest, Lower Body Blanket                            |
| Model 930           | Large Kool-Kit (Head Wrap, Patient Vest, Full Body Blanket) |