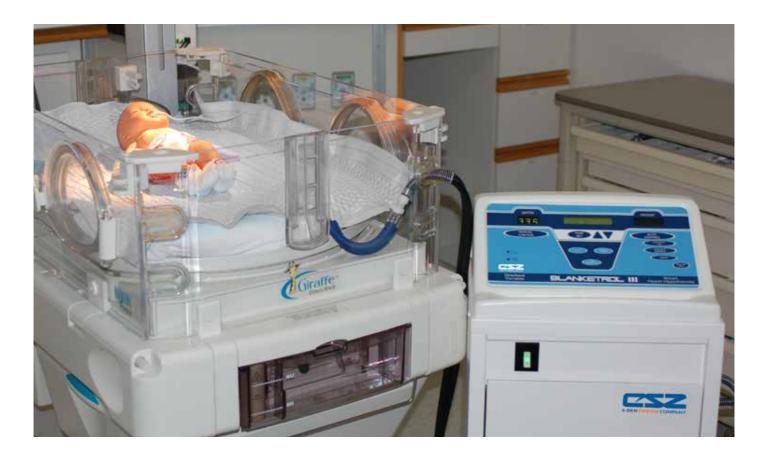

## KOOL-KIT® NEONATE TEMPERATURE MANAGEMENT SYSTEM

Cincinnati Sub-Zero's Blanketrol® III with it's "Gradient Technology" and the Kool-Kit® Neonate provide accurate patient temperature management. This system offers the ability to reach and maintain goal temperature as well as provides controlled re-warming for the patient.

- All the supplies you need to perform induced hypothermia for infants
- All Therapeutic Hypothermia disposables located in one convenient package
- Self sealing/insulated blanket hoses
- Mittens/Socks allow more family contact without compromising patient temperature

| <b>Product Description</b> |                                             |
|----------------------------|---------------------------------------------|
| Model 950                  | Maxi-Therm® Lite Blanket, Esophageal/Rectal |
|                            | Probe & Mittens and Booties                 |