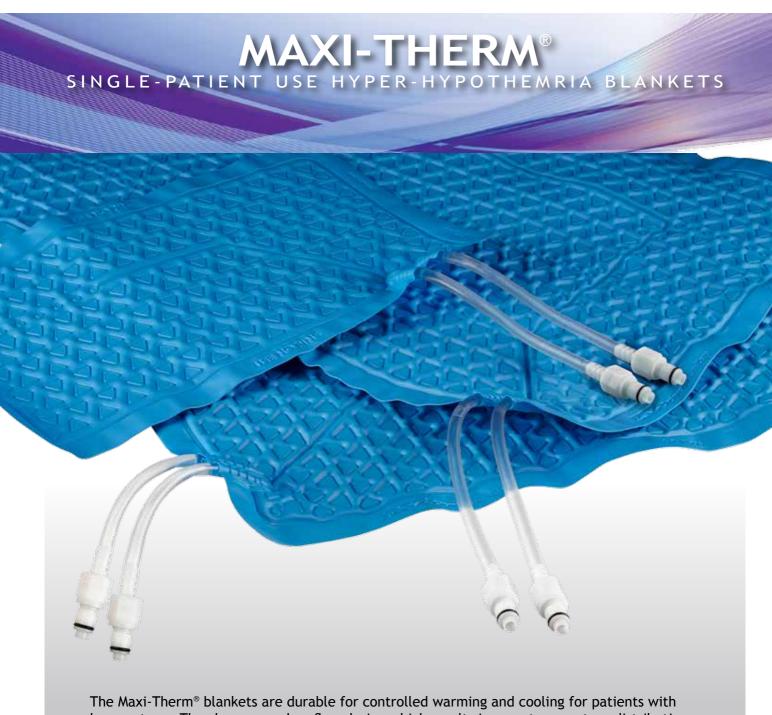

The Maxi-Therm® blankets are durable for controlled warming and cooling for patients with longer stays. They have a random flow design which results in even temperature distribution. The design is so efficient the blanket can be filled with the patient in place, allowing for the blanket to be used on top or under the patient.