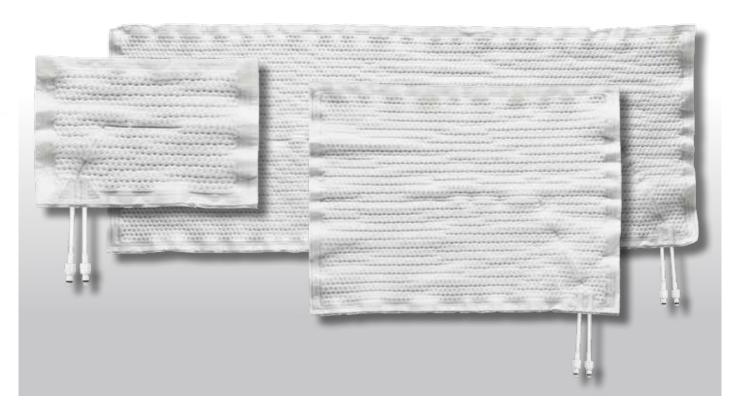

## MAXI-THERM® LITE SINGLE-USE HYPER-HYPOTHEMRIA BLANKETS

CSZ's Maxi-Therm® Lite hyper-hypothermia blankets are designed with a soft, comfortable material that covers both sides of the blankets. The random flow pattern in each blanket allows for even temperature to be distributed to the patient whether it be warm or cold water. The Maxi-Therm® Lite blankets also have a strong bonded pattern in the blanket resulting in a long lasting seal during usage over or under the patient.

The white material provides a clean feel, and in today's hospitals where Hospital Acquired Infections are an important issue, having a white blanket helps notify the caregiver when the blanket is soiled and needs to be changed.

| Maxi-Therm® Lite Product Description                      |                                         |
|-----------------------------------------------------------|-----------------------------------------|
| Model 876                                                 | Adult - 25" x 64" (63.5cm x 162.cm)     |
| Model 874                                                 | Pediatric - 25" x 33" (63.5cm x 83.8cm) |
| Model 873                                                 | Infant - 12.5" x 18" (31.8cm x 45.7cm)  |
| **must purchase 286 Hose separately to use with equipment |                                         |