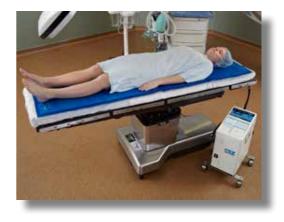

## NORM-O-TEMP® HYPERTHERMIA SYSTEM

The Norm-O-Temp® is a whole body system that allows conductive warming therapy to be administered. It can be used in the operating room, pre-op, recovery, or emergency department and when paired with the Gelli-Roll® makes the perfect Temperature Management device for your OR.